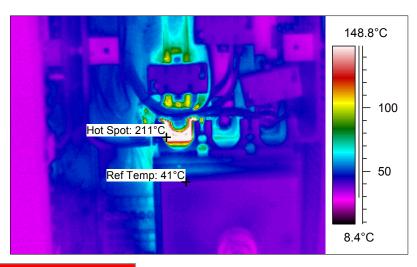

#### Plant Room MCC 1-8. AHU 8 Section - Main Switch.

The switch's R phase spreader busbar is operating at 211°C.

Image captured June 19 approx. 1.30pm.

Fault temp. has risen 85.4°C. in just over 24hrs.

Plant advised immediate action needed.