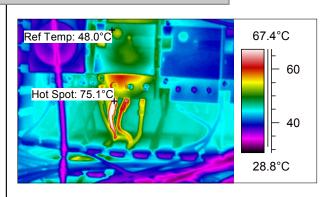

# **Image Description**

| Label     | Value  |
|-----------|--------|
| Hot Spot  | 75.1°C |
| Ref Temp  | 48.0°C |
| Temp Diff | 27.1°C |

MCB 29 Terminal Temp.

#### Room 2. Final Unit Control Panel. MCB 29.

The MCB's lower left phase is operating at 75.1°C.

Ensure MCB's terminal connections are fully secured.

| Company       | Sample            |
|---------------|-------------------|
| Thermographer | Liam Taylor       |
| Section       | Conveyor Panel    |
| Equipment     | Section BK2-EP-45 |
| Date          | 15/07/2009        |
| File name     | lr_5371.jpg       |