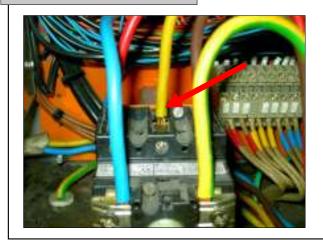

## Conveyor Panel. Section BK2-EP-45. Panel Isolator.

The Panel Isolator's top centre phase is operating at 64.2°C.

Ensure the isolator's terminal connections are fully secured and that the cable's crimp conection is good.