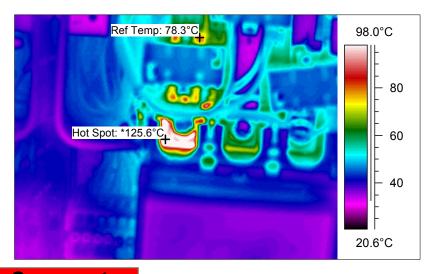

#### Plant Room MCC 1-8. AHU 8 Section - Main Switch.

The switch's R phase spreader busbar is operating at 125.6°C. Image captured June 18 approx. 1.00pm. Serious fault - plant advised immediately.