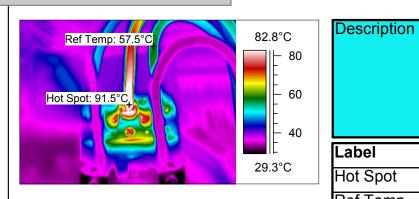

# **Image Description**

| Value  |
|--------|
| 91.5°C |
| 57.5°C |
| 33.9°C |
|        |

Panel Switch Temp.

#### **Comments**

# Packing Flow Wrapper 6. Panel Switch.

The Switch's top centre phase terminal is operating at 91.5°C.

Ensure switch's terminal connections are fully secured.

**Image Description** 

Mechanical Equipment can also be incorporated into the survey or surveyed seperately.