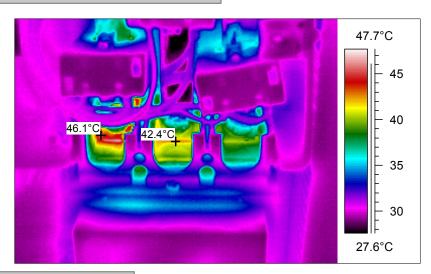

## **Image Description**

#### Comments

#### Plant Room MCC 1-8. AHU 8 Section - Main Switch.

R Phase busbar at approx 3.00pm. June 19th.

Busbar is now operating at 46.1°C. and is normal.

A temporary fan was in use for 1hour to accelerate the switch cooling. Switch and associated cabling should be scheduled for replacement as a priority. Monitor closely in intervening period.