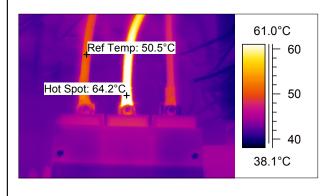

# **Image Description**

| Label     | Value  |
|-----------|--------|
| Hot Spot  | 64.2°C |
| Ref Temp  | 50.5°C |
| Temp Diff | 13.7°C |

Panel Isolator Temp.

## Conveyor Panel. Section BK2-EP-45. Panel Isolator.

The Panel Isolator's top centre phase is operating at 64.2°C.

Ensure the isolator's terminal connections are fully secured and that the cable's crimp conection is good.