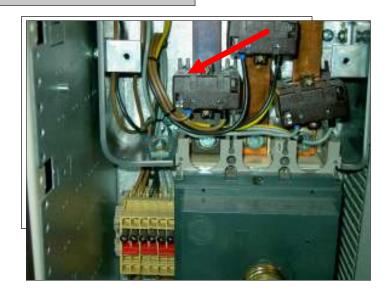

| Company       | Sample                   |
|---------------|--------------------------|
| Thermographer | Liam Taylor              |
| Section       | Refrigeration Plant Room |
| Equipment     | Pak 3 Panel              |
| Date          | 14/07/2009               |
| File name     | lr_5368.jpg              |

Working conditions: