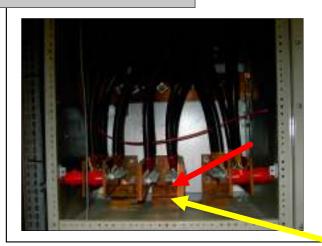

#### Identification

Persistance Pays Off Plant reluctant to isolate for repairs.

Ref. next 2 pages for outcome.