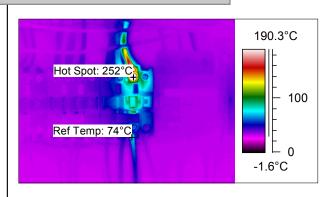

# **Image Description**

| Value   |
|---------|
| 252°C   |
| 74°C    |
| 178.3°C |
|         |

Contactor Terminal Temp.

## Building 2. Chiller Panel. 3rd. Contactor from Left.

The Contactor's top right phase terminal is operating at 252°C.

Replace Contactor and crop or replace damaged cable sections.

This is a serious fault and should be corrected as a matter of priority.