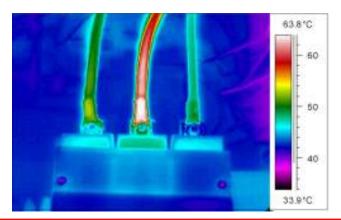

| Company       | Sample      |
|---------------|-------------|
| Thermographer | Liam Taylor |
| Section       | Facilities  |
| Equipment     | Main Board  |
| Date          | 14/07/2009  |
| File name     | Ir_5363.jpg |

# **Image Description**

| Dear ation | Main ACD Tarresinals |
|------------|----------------------|
| Decorption | Mair ACB Terminals   |
| 1          |                      |
|            |                      |
|            |                      |
|            |                      |
|            |                      |
|            |                      |
|            |                      |

| Label     | Value  |
|-----------|--------|
| Hot Spot  | 58.3°C |
| F.ef Temp | 49.9°C |
| Temp Diff | 8.4°C  |

# Comments

| Main Switch Room. Main Board. Main ACB Terminals. |           |                     |
|---------------------------------------------------|-----------|---------------------|
| Date                                              | Temp. °C. | Comment             |
| July '07                                          | 97.1      | On-Going Monitoring |
| Dec '07                                           | 71.5      | On-Going Monitoring |
| July '08                                          | 57.8      | Current Loading Low |
| Dec '08                                           | 53.9      | Current Loading Low |
| July '09                                          | 58.3      | On-Going Monitoring |
|                                                   |           |                     |