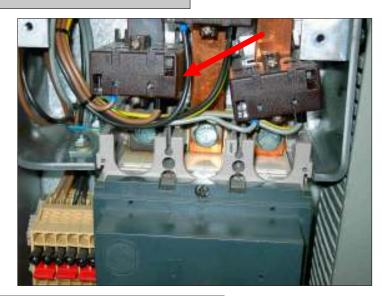

#### Plant Room MCC 1-8. AHU 8 Section - Main Switch.

The switch's R phase spreader busbar is operating at 211°C.

Image captured June 19 approx. 1.30pm.

Fault temp. has risen 85.4°C. in just over 24hrs.

Plant advised immediate action needed.