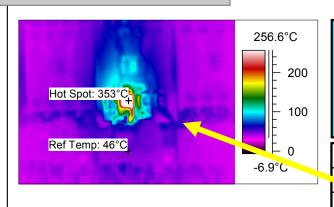

## **Image Description**

| Description | Contactor Terminal Temp. |
|-------------|--------------------------|
| Label       | Value                    |
| Hot Spot    | 353°C                    |
| Ref Temp    | 46°C                     |
| Temp Diff   | 30b.2°C                  |
|             | Plant advised of         |

Comments

Plant advised of Serious Faults immediately.

Refrigeration Plant Room. APV Panel. Area 2 Contactor Enclosure. 2nd. Row. 3rd. Contactor from Left.

The contactor's centre phase terminal is operating at 353°C.

This is a serious fault and should be corrected as a matter of priority.

Replace Contactor and overload unit.

Inspect cables for heat damage and crop or replace as required.

Plant advised of fault on day of survey.