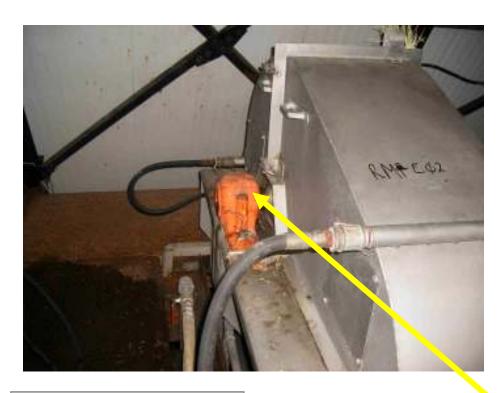

#### Identification

| Company       | Sample                   |
|---------------|--------------------------|
| Thermographer | Liam Taylor              |
| Section       | Refrigeration Plant Room |
| Equipment     | APV Panel                |
| Date          | 14/07/2009               |
| File name     | lr_5367.jpg              |

Comments

Plant advised of Serious Faults immediately.

Refrigeration Plant Room. APV Panel. Area 2 Contactor Enclosure. 2nd. Row. 3rd. Contactor from Left.

The contactor's centre phase terminal is operating at 353°C.

This is a serious fault and should be corrected as a matter of priority.

Replace Contactor and overload unit.

Inspect cables for heat damage and crop or replace as required.

Plant advised of fault on day of survey.