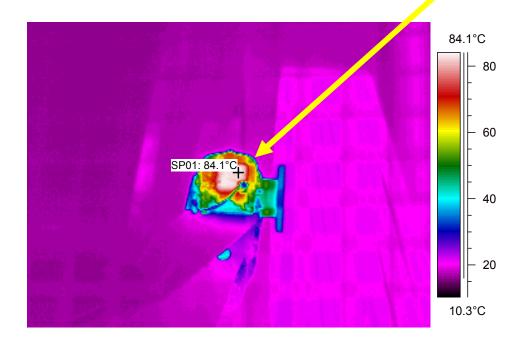

## **Image Description**

| Description | Contactor Terminal Temp. |
|-------------|--------------------------|
| Label       | Value                    |
| Hot Spot    | 353°C                    |
| Ref Temp    | 46°C                     |
| Temp Diff   | 30b.2°C                  |
|             | Plant advised of         |

Comments

Plant advised of Serious Faults immediately.

Refrigeration Plant Room. APV Panel. Area 2 Contactor Enclosure. 2nd. Row. 3rd. Contactor from Left.

The contactor's centre phase terminal is operating at 353°C.

This is a serious fault and should be corrected as a matter of priority.

Replace Contactor and overload unit.

Inspect cables for heat damage and crop or replace as required.

Plant advised of fault on day of survey.