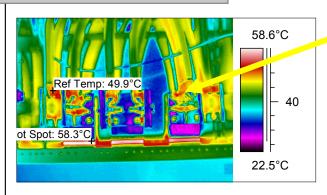

#### Identification

| Company       | Sample                   |
|---------------|--------------------------|
| Thermographer | Liam Taylor              |
| Section       | Refrigeration Plant Room |
| Equipment     | APV Panel                |
| Date          | 14/07/2009               |
| File name     | lr_5367.jpg              |

## **Image Description**

| Description | Contactor Terminal Temp. |
|-------------|--------------------------|
| Label       | Value                    |
| Hot Spot    | 353°C                    |
| Ref Temp    | 46°C                     |
| Temp Diff   | 30b.2°C                  |
|             | Plant advised of         |

Comments

Plant advised of Serious Faults immediately.

Refrigeration Plant Room. APV Panel. Area 2 Contactor Enclosure. 2nd. Row. 3rd. Contactor from Left.

The contactor's centre phase terminal is operating at 353°C.

This is a serious fault and should be corrected as a matter of priority.

Replace Contactor and overload unit.

Inspect cables for heat damage and crop or replace as required.

Plant advised of fault on day of survey.