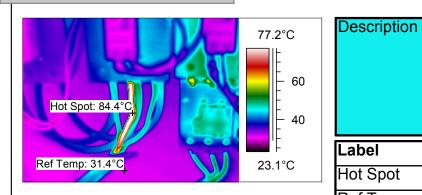

# **Image Description**

| Label     | Value  |
|-----------|--------|
| Hot Spot  | 84.4°C |
| Ref Temp  | 31.4°C |
| Temp Diff | 53.0°C |

Cable Terminal Temp.

#### **Comments**

Refrigeration Plant Room. Set 3 Control Panel.

Cable A11 in Panel's Lower Left Corner.

The cable's centre phase is operating at 84.4°C.

Check the cables operating current loading.

Ensure the cable is properly inserted into the contactor's terminal and fully secured.