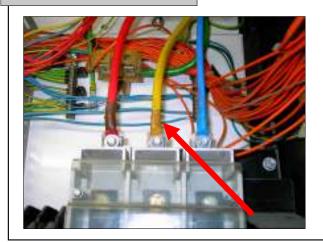

#### Room 2. Final Unit Control Panel. MCB 29.

The MCB's lower left phase is operating at 75.1°C.

Ensure MCB's terminal connections are fully secured.

| Company       | Sample            |
|---------------|-------------------|
| Thermographer | Liam Taylor       |
| Section       | Conveyor Panel    |
| Equipment     | Section BK2-EP-45 |
| Date          | 15/07/2009        |
| File name     | lr_5371.jpg       |