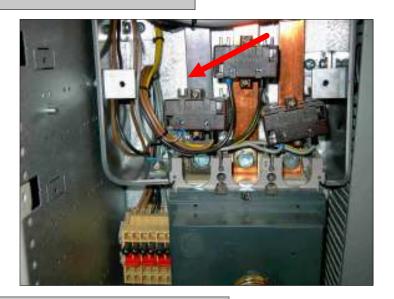

#### Plant Room MCC 1-8. AHU 8 Section - Main Switch.

The switch's R phase spreader busbar is operating at 125.6°C. Image captured June 18 approx. 1.00pm. Serious fault - plant advised immediately.